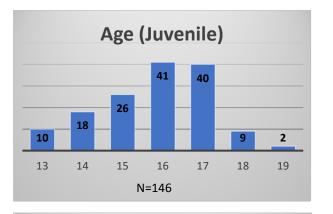

## Daily Data Dashboard – June 23, 2023 Demographics for JTDC Population Friday Morning Midnight Count

Total # of probation Involved youth<sup>1</sup>: 1,215

 <sup>&</sup>lt;sup>1</sup> Probation Active: Any youth who is pending sentencing with an active social history, has been formally placed on probation or supervision with Cook County Juvenile Probation on the date of the report.
\*Age, Gender and Race for Criminal Court population (N=1) is not represented in this report.
Data sources: cFive Supervisor – Probation Population and RMIS – JTDC Population