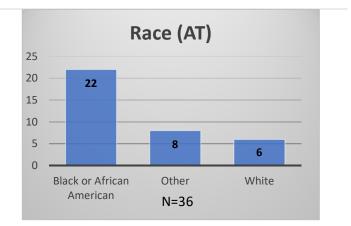

## Daily Data Dashboard – June 23, 2023 Demographics for JTDC Population Friday Morning Midnight Count

Total # of probation Involved youth<sup>1</sup>: 1,215

 <sup>&</sup>lt;sup>1</sup> Probation Active: Any youth who is pending sentencing with an active social history, has been formally placed on probation or supervision with Cook County Juvenile Probation on the date of the report.
\*Age, Gender and Race for Criminal Court population (N=1) is not represented in this report.
Data sources: cFive Supervisor – Probation Population and RMIS – JTDC Population