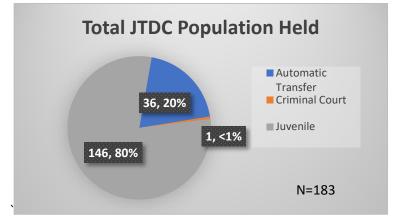

## Daily Data Dashboard – June 23, 2023 Demographics for JTDC Population Friday Morning Midnight Count

Total # of probation Involved youth<sup>1</sup>: 1,215

 <sup>&</sup>lt;sup>1</sup> Probation Active: Any youth who is pending sentencing with an active social history, has been formally placed on probation or supervision with Cook County Juvenile Probation on the date of the report.
\*Age, Gender and Race for Criminal Court population (N=1) is not represented in this report.
Data sources: cFive Supervisor – Probation Population and RMIS – JTDC Population