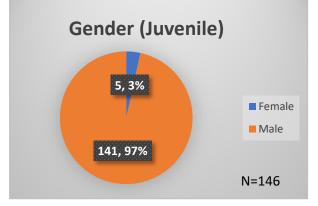

## Daily Data Dashboard – June 23, 2023 Demographics for JTDC Population Friday Morning Midnight Count

Total # of probation Involved youth<sup>1</sup>: 1,215

 <sup>&</sup>lt;sup>1</sup> Probation Active: Any youth who is pending sentencing with an active social history, has been formally placed on probation or supervision with Cook County Juvenile Probation on the date of the report.
\*Age, Gender and Race for Criminal Court population (N=1) is not represented in this report.
Data sources: cFive Supervisor – Probation Population and RMIS – JTDC Population