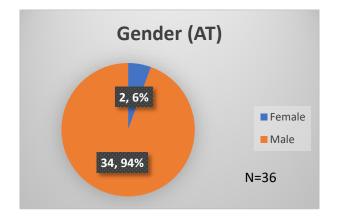

## Daily Data Dashboard – June 23, 2023 Demographics for JTDC Population Friday Morning Midnight Count

Total # of probation Involved youth<sup>1</sup>: 1,215

 <sup>&</sup>lt;sup>1</sup> Probation Active: Any youth who is pending sentencing with an active social history, has been formally placed on probation or supervision with Cook County Juvenile Probation on the date of the report.
\*Age, Gender and Race for Criminal Court population (N=1) is not represented in this report.
Data sources: cFive Supervisor – Probation Population and RMIS – JTDC Population