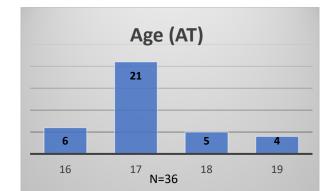

## Daily Data Dashboard – June 23, 2023 Demographics for JTDC Population Friday Morning Midnight Count

Total # of probation Involved youth<sup>1</sup>: 1,215

 <sup>&</sup>lt;sup>1</sup> Probation Active: Any youth who is pending sentencing with an active social history, has been formally placed on probation or supervision with Cook County Juvenile Probation on the date of the report.
\*Age, Gender and Race for Criminal Court population (N=1) is not represented in this report.
Data sources: cFive Supervisor – Probation Population and RMIS – JTDC Population