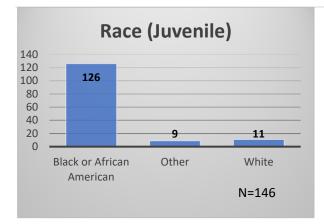

## Daily Data Dashboard – June 23, 2023 Demographics for JTDC Population Friday Morning Midnight Count

Total # of probation Involved youth<sup>1</sup>: 1,215

 <sup>&</sup>lt;sup>1</sup> Probation Active: Any youth who is pending sentencing with an active social history, has been formally placed on probation or supervision with Cook County Juvenile Probation on the date of the report.
\*Age, Gender and Race for Criminal Court population (N=1) is not represented in this report.
Data sources: cFive Supervisor – Probation Population and RMIS – JTDC Population